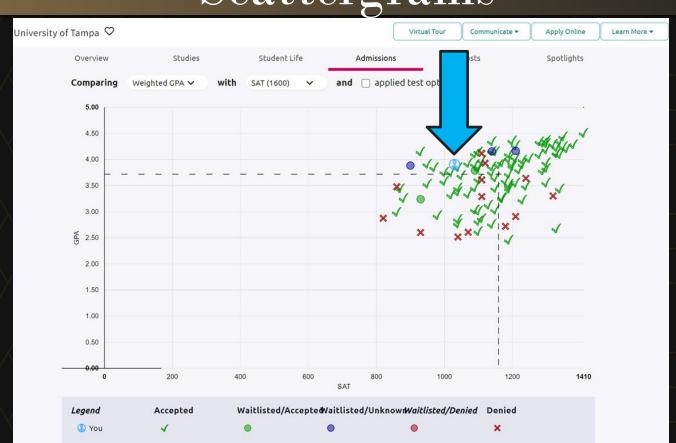

#### Creating a Balanced College List

- Admissions averages/mid-ranges
  - Reach (1-2)
  - Viable or Target (3-5)
  - o Safety (1)
- GPA calculation varies
- Test optional and scores required